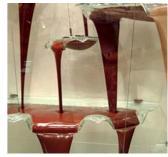

Inside, adjacent to the huge atrium area is the world's largest \*chocolate\* fountain, where hundreds of gallons of liquid chocolate flow gracefully within a sculpture that stands twenty-seven feet high. Six-pumps move three kinds of chocolate (dark, milk and white) at a continuous 95°F \Shurjoint 316 Stainless Steel Couplings & Fittings were chosen to construct this project due to their high-quality and local availability. Fittings and couplings are cast in seven grades of stainless steel, including exotics such as 254SMO and Super-Duplex.