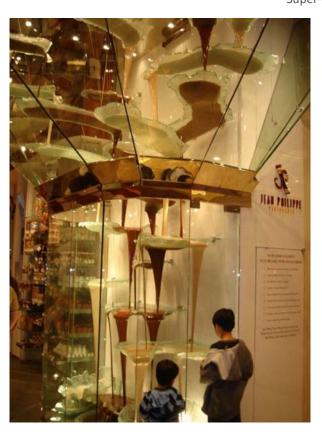

Inside, adjacent to the huge atrium area is the world's largest \*chocolate\* fountain, where hundreds of gallons of liquid chocolate flow gracefully within a sculpture that stands twenty-seven feet high. Six-pumps move three kinds of chocolate (dark, milk and white) at a continuous 95°F \Shurjoint 316 Stainless Steel Couplings & Fittings were chosen to construct this project due to their high-quality and local availability. Fittings and couplings are cast in seven grades of stainless steel, including exotics such as 254SMO and Super-Duplex.